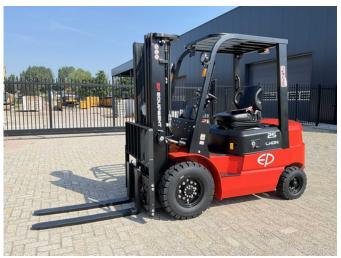

## Ep 252 XS

### Characteristics

| Empty weight | 4.678kg |
|--------------|---------|
| Length       | 378cm   |

| Width            | 106cm     |
|------------------|-----------|
| Cabin            | Half open |
| Lifting capacity | 2.500kg   |
| Lifting height   | 4.500mm   |
| Mast type        | Triplex   |
| Clearance height | 216mm     |

## Description

 $Unused\,,\,2025\,model\,,\,lithium\,battery\,pack\,,\,interchangeable\,battery\,pack\,,\,internal\,charger\,built-in\,,\,bluetooth\,function\,to\,ride\,adjustment\,,\,LED\,street\,lights$ 