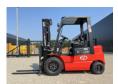

## Ep 252 XS

### Characteristics

| Empty weight | 4.678kg |
|--------------|---------|
| Length       | 378cm   |

| Width            | 106cm     |
|------------------|-----------|
| Cabin            | Half open |
| Lifting capacity | 2.500kg   |
| Lifting height   | 4.500mm   |
| Mast type        | Triplex   |
| Clearance height | 216mm     |

## Description

 $Unused\,,\,2025\,model\,,\,lithium\,battery\,pack\,,\,interchangeable\,battery\,pack\,,\,internal\,charger\,built-in\,,\,bluetooth\,function\,to\,ride\,adjustment\,,\,LED\,street\,lights$ 