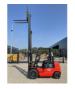

### Characteristics

| Empty weight | 4.678kg |
|--------------|---------|
| Length       | 378cm   |

| Width            | 106cm     |
|------------------|-----------|
| Cabin            | Half open |
| Lifting capacity | 2.500kg   |
| Lifting height   | 4.500mm   |
| Mast type        | Triplex   |
| Clearance height | 216mm     |