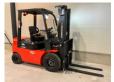

# Ep EFL252X EFL252X Hefhoogte 4,80 meter

### Characteristics

| Empty weight     | 4.570kg |
|------------------|---------|
| Length           | 258cm   |
| Width            | 106cm   |
| Lifting capacity | 2.500kg |
| Lifting height   | 4.800mm |
|                  |         |

Mast type Triplex
Clearance height 2.100mm

#### Description

New type EP EFL 252X with triplomast 4800mm with freelift and integrated sideshift. 4th function with hoses to forkboard. Led lighting and street lighting and bleuspot. Headroom 2.21 meters. With exchangeable battery and built-in charger on 220 volts. Separate extra battery available with charger so that you can work with 1 battery and 1 battery on the charger.