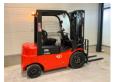

# Ep EFL252X EFL252X Hefhoogte 4,80 meter

### Characteristics

| Empty weight     | 4.570kg |
|------------------|---------|
| Length           | 258cm   |
| Width            | 106cm   |
| Lifting capacity | 2.500kg |
| Lifting height   | 4.800mm |
|                  |         |

Mast type Triplex
Clearance height 2.100mm

#### Description

New type EP EFL 252X with triplomast 4800mm with freelift and integrated sideshift. 4th function with hoses to forkboard. Led lighting and street lighting and bleuspot. Headroom 2.21 meters. With exchangeable battery and built-in charger on 220 volts. Separate extra battery available with charger so that you can work with 1 battery and 1 battery on the charger.