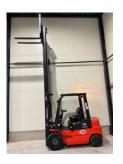

# Ep EFL252X EFL252X Hefhoogte 4,80 meter

#### General features

| Brand             | Ер        |
|-------------------|-----------|
| Subcategory       | Forklift  |
| Construction year | 2024      |
| General condition | Very good |
| Fuel              | Electric  |
| Reference         | 148       |
| CE marking        | Yes       |

### Characteristics

| Empty weight     | 4.570kg |
|------------------|---------|
| Length           | 258cm   |
| Width            | 106cm   |
| Lifting capacity | 2.500kg |
| Lifting height   | 4.800mm |
|                  |         |

Mast type Triplex
Clearance height 2.100mm

#### Description

New type EP EFL 252X with triplomast 4800mm with freelift and integrated sideshift. 4th function with hoses to forkboard. Led lighting and street lighting and bleuspot. Headroom 2.21 meters. With exchangeable battery and built-in charger on 220 volts. Separate extra battery available with charger so that you can work with 1 battery and 1 battery on the charger.