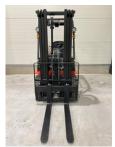

# Ep EFL252X EFL252X Hefhoogte 4,80 meter

### Characteristics

| Empty weight     | 4.570kg |
|------------------|---------|
| Length           | 258cm   |
| Width            | 106cm   |
| Lifting capacity | 2.500kg |
| Lifting height   | 4.800mm |
|                  |         |

Mast type Triplex
Clearance height 2.100mm

#### Description

New type EP EFL 252X with triplomast 4800mm with freelift and integrated sideshift. 4th function with hoses to forkboard. Led lighting and street lighting and bleuspot. Headroom 2.21 meters. With exchangeable battery and built-in charger on 220 volts. Separate extra battery available with charger so that you can work with 1 battery and 1 battery on the charger.