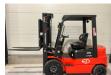

# Ep EFL252X EFL252X Hefhoogte 4,80 meter

#### General features

| Brand             | Ер        |
|-------------------|-----------|
| Subcategory       | Forklift  |
| Construction year | 2024      |
| General condition | Very good |
| Fuel              | Electric  |
| Reference         | 148       |
| CE marking        | Yes       |

### Characteristics

| Empty weight     | 4.570kg |
|------------------|---------|
| Length           | 258cm   |
| Width            | 106cm   |
| Lifting capacity | 2.500kg |
| Lifting height   | 4.800mm |
|                  |         |

Mast type Triplex
Clearance height 2.100mm

#### Description

New type EP EFL 252X with triplomast 4800mm with freelift and integrated sideshift. 4th function with hoses to forkboard. Led lighting and street lighting and bleuspot. Headroom 2.21 meters. With exchangeable battery and built-in charger on 220 volts. Separate extra battery available with charger so that you can work with 1 battery and 1 battery on the charger.