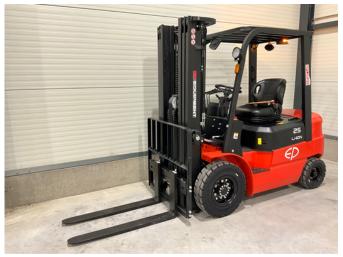

# Ep EFL252X EFL252X Hefhoogte 4,80 meter

### Characteristics

| Empty weight     | 4.570kg |
|------------------|---------|
| Length           | 258cm   |
| Width            | 106cm   |
| Lifting capacity | 2.500kg |
| Lifting height   | 4.800mm |
|                  |         |

Mast type Triplex
Clearance height 2.100mm

#### Description

New type EP EFL 252X with triplomast 4800mm with freelift and integrated sideshift. 4th function with hoses to forkboard. Led lighting and street lighting and bleuspot. Headroom 2.21 meters. With exchangeable battery and built-in charger on 220 volts. Separate extra battery available with charger so that you can work with 1 battery and 1 battery on the charger.