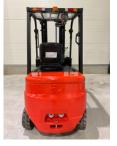

#### Description

New type EP EFL 252X with triplomast 4800mm with freelift and integrated sideshift. 4th function with hoses to forkboard. Led lighting and street lighting and bleuspot. Headroom 2.21 meters. With exchangeable battery and built-in charger on 220 volts. Separate extra battery available with charger so that you can work with 1 battery and 1 battery on the charger.