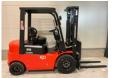

# Ep EFL252X EFL252X Hefhoogte 4,80 meter

### Characteristics

| Empty weight     | 4.570kg |
|------------------|---------|
| Length           | 258cm   |
| Width            | 106cm   |
| Lifting capacity | 2.500kg |
| Lifting height   | 4.800mm |
|                  |         |

Mast type Triplex
Clearance height 2.100mm

#### Description

New type EP EFL 252X with triplomast 4800mm with freelift and integrated sideshift. 4th function with hoses to forkboard. Led lighting and street lighting and bleuspot. Headroom 2.21 meters. With exchangeable battery and built-in charger on 220 volts. Separate extra battery available with charger so that you can work with 1 battery and 1 battery on the charger.