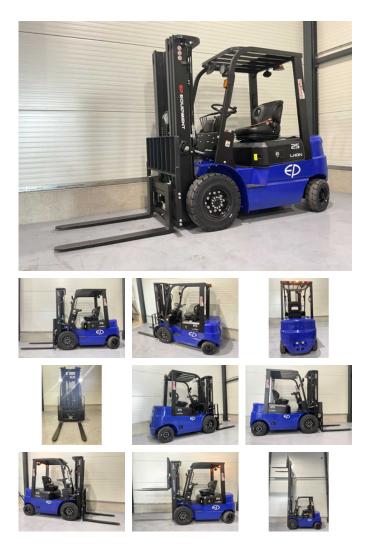

## Ep EFL252X EFL252X Hefhoogte 4,80 meter

## Characteristics

| Empty weight | 4.570kg |
|--------------|---------|
| Length       | 258cm   |
|              |         |

| Width            | 106cm   |
|------------------|---------|
| Lifting capacity | 2.500kg |
| Lifting height   | 4.800mm |
| Mast type        | Triplex |
| Clearance height | 2.100mm |

## Description

New type EP EFL 252X with triplomast 4800mm with freelift and integrated sideshift. 4th function with hoses to forkboard. Led lighting and street lighting and bleuspot. Headroom 2.21 meters. With exchangeable battery and built-in charger on 220 volts. Separate extra battery available with charger so that you can work with 1 battery and 1 battery on the charger.