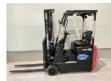

# Ep EFS 151 EFS 151 hefhoogte 4,50 meter

# Description

This is EP's most compact model, the 3-wheel forklift with 1500 kg lifting capacity. Very compact, maneuverable and the standard 4.5 meter plywood mast with free lift make this a very complete forklift for a very competitive price. Has a maintenance-free Li-ion battery; Very suitable for use in narrow aisles; Very compact Improved mast with optimal visibility