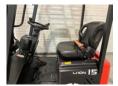

# Description

This is EP's most compact model, the 3-wheel forklift with 1500 kg lifting capacity. Very compact, maneuverable and the standard 4.5 meter plywood mast with free lift make this a very complete forklift for a very competitive price. Has a maintenance-free Li-ion battery; Very suitable for use in narrow aisles; Very compact Improved mast with optimal visibility