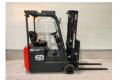

# Ep EFS 151 EFS 151 hefhoogte 4,50 meter

### Characteristics

| Empty weight     | 2.360kg |
|------------------|---------|
| Length           | 180cm   |
| Width            | 100cm   |
| Cabin            | Open    |
| Lifting capacity | 1.500kg |

| Lifting height   | 4.500mm |
|------------------|---------|
| Mast type        | Triplex |
| Clearance height | 1.990mm |

# Description

This is EP's most compact model, the 3-wheel forklift with 1500 kg lifting capacity. Very compact, maneuverable and the standard 4.5 meter plywood mast with free lift make this a very complete forklift for a very competitive price. Has a maintenance-free Li-ion battery; Very suitable for use in narrow aisles; Very compact Improved mast with optimal visibility