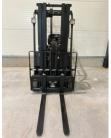

### Characteristics

| Empty weight     | 2.360kg |
|------------------|---------|
| Length           | 180cm   |
| Width            | 100cm   |
| Cabin            | Open    |
| Lifting capacity | 1.500kg |

| Lifting height   | 4.500mm |
|------------------|---------|
| Mast type        | Triplex |
| Clearance height | 1.990mm |

# Description

This is EP's most compact model, the 3-wheel forklift with 1500 kg lifting capacity. Very compact, maneuverable and the standard 4.5 meter plywood mast with free lift make this a very complete forklift for a very competitive price. Has a maintenance-free Li-ion battery; Very suitable for use in narrow aisles; Very compact Improved mast with optimal visibility