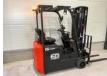

# Ep EFS 151 EFS 151 hefhoogte 4,50 meter

### Characteristics

| Empty weight     | 2.360kg |
|------------------|---------|
| Length           | 180cm   |
| Width            | 100cm   |
| Cabin            | Open    |
| Lifting capacity | 1.500kg |

| Lifting height   | 4.500mm |
|------------------|---------|
| Mast type        | Triplex |
| Clearance height | 1.990mm |

# Description

This is EP's most compact model, the 3-wheel forklift with 1500 kg lifting capacity. Very compact, maneuverable and the standard 4.5 meter plywood mast with free lift make this a very complete forklift for a very competitive price. Has a maintenance-free Li-ion battery; Very suitable for use in narrow aisles; Very compact Improved mast with optimal visibility