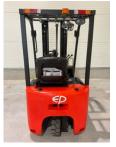

# Ep EFS 151 EFS 151 hefhoogte 4,50 meter

# Description

This is EP's most compact model, the 3-wheel forklift with 1500 kg lifting capacity. Very compact, maneuverable and the standard 4.5 meter plywood mast with free lift make this a very complete forklift for a very competitive price. Has a maintenance-free Li-ion battery; Very suitable for use in narrow aisles; Very compact Improved mast with optimal visibility