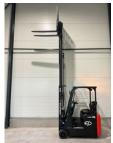

| Lifting height   | 4.500mm |
|------------------|---------|
| Mast type        | Triplex |
| Clearance height | 1.990mm |

# Description

This is EP's most compact model, the 3-wheel forklift with 1500 kg lifting capacity. Very compact, maneuverable and the standard 4.5 meter plywood mast with free lift make this a very complete forklift for a very competitive price. Has a maintenance-free Li-ion battery; Very suitable for use in narrow aisles; Very compact Improved mast with optimal visibility