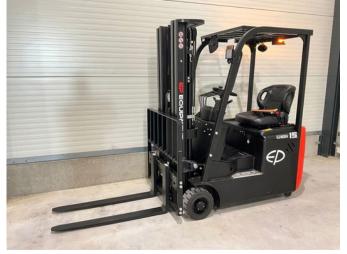

# Ep EFS 151 EFS 151 hefhoogte 4,50 meter

# Description

This is EP's most compact model, the 3-wheel forklift with 1500 kg lifting capacity. Very compact, maneuverable and the standard 4.5 meter plywood mast with free lift make this a very complete forklift for a very competitive price. Has a maintenance-free Li-ion battery; Very suitable for use in narrow aisles; Very compact Improved mast with optimal visibility

### Characteristics

| Empty weight     | 2.360kg |
|------------------|---------|
| Length           | 180cm   |
| Width            | 100cm   |
| Cabin            | Open    |
| Lifting capacity | 1.500kg |

| Lifting height   | 4.500mm |
|------------------|---------|
| Mast type        | Triplex |
| Clearance height | 1.990mm |