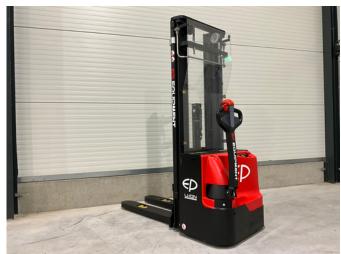

# Ep WSA161 stapelaar hefhoogte 5,0 meter

#### Characteristics

| Empty weight     | 940kg          |
|------------------|----------------|
| Load capacity    | 1.600kg        |
| Length           | 187cm          |
| Width            | 80cm           |
| Lifting capacity | 1.600kg        |
| Lifting height   | 5.000mm        |
| Mast type        | mastType.slide |

### Description

The WSA161 electric stacker is an efficient and durable solution for warehouse and storage areas. With a capacity of 1600 kg and a maximum lifting height of 5500 mm, this stacker is suitable for moving heavy loads at greater heights. The electric drive ensures quiet and emission-free operation, ideal for use in controlled environments. The ergonomically designed steering wheel and proportional lift ensure safe and easy operation. The WSA161 is a reliable choice for improving efficiency and productivity in your warehouse. WSA161 features The stacker with the highest reach and most options; Features high-quality components; Has a maintenance-free Lithium-ion battery; Is very stable even in high places. Fast charging time of only 2.5 hours!