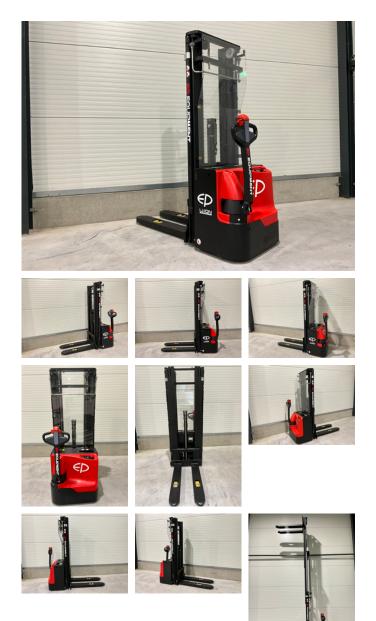

# Ep WSA161 stapelaar hefhoogte 5,50 meter

## Characteristics

| Empty weight     | 940kg          |
|------------------|----------------|
| Load capacity    | 1.600kg        |
| Length           | 187cm          |
| Width            | 80cm           |
| Lifting capacity | 1.600kg        |
| Lifting height   | 5.500mm        |
| Mast type        | mastType.slide |

#### Description

The WSA161 electric stacker is an efficient and durable solution for warehouse and storage areas. With a capacity of 1600 kg and a maximum lifting height of 5500 mm, this stacker is suitable for moving heavy loads at greater heights. The electric drive ensures quiet and emission-free operation, ideal for use in controlled environments. The ergonomically designed steering wheel and proportional lift ensure safe and easy operation. The WSA161 is a reliable choice for improving efficiency and productivity in your warehouse. WSA161 features The stacker with the highest reach and most options; Features high-quality components; Has a maintenance-free Lithium-ion battery; Is very stable even in high places. Fast charging time of only 2.5 hours !