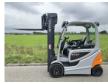

## Still RX 60-25

## General features

| Brand             | Still     |
|-------------------|-----------|
| Subcategory       | Forklift  |
| Construction year | 2014      |
| Hourmeter reading | 8067      |
| Condition         | Used      |
| General condition | Very good |

#### Characteristics

| Length | 368cm |
|--------|-------|
| Width  | 108cm |

| Cabin            | Half open |
|------------------|-----------|
| Lifting capacity | 2.500kg   |
| Lifting height   | 5.470mm   |
| Mast type        | Triplex   |
| Clearance height | 248mm     |
|                  |           |