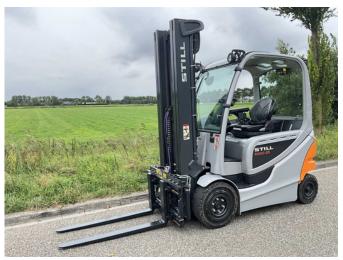

## Still RX 60-25

## General features

| Brand             | Still     |
|-------------------|-----------|
| Subcategory       | Forklift  |
| Construction year | 2014      |
| Hourmeter reading | 8067      |
| Condition         | Used      |
| General condition | Very good |

#### Characteristics

| Length | 368cm |
|--------|-------|
| Width  | 108cm |

| Cabin            | Half open |
|------------------|-----------|
| Lifting capacity | 2.500kg   |
| Lifting height   | 5.470mm   |
| Mast type        | Triplex   |
| Clearance height | 248mm     |
|                  |           |