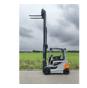

## Still RX 60-25

## General features

| Brand             | Still     |
|-------------------|-----------|
| Subcategory       | Forklift  |
| Construction year | 2014      |
| Hourmeter reading | 8067      |
| Condition         | Used      |
| General condition | Very good |

#### Characteristics

| Length | 368cm |
|--------|-------|
| Width  | 108cm |

| Cabin            | Half open |
|------------------|-----------|
| Lifting capacity | 2.500kg   |
| Lifting height   | 5.470mm   |
| Mast type        | Triplex   |
| Clearance height | 248mm     |
|                  |           |