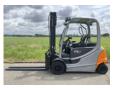

### **Still RX 60-35**

### General features

| Brand             | Still     |
|-------------------|-----------|
| Subcategory       | Forklift  |
| Construction year | 2011      |
| Hourmeter reading | 4500      |
| Condition         | Used      |
| General condition | Very good |
| CE marking        | Yes       |

### Characteristics

| Empty weight | 5.506kg |
|--------------|---------|
| Length       | 433cm   |

| Width            | 111cm   |
|------------------|---------|
| Lifting capacity | 3.500kg |
| Lifting height   | 3.620mm |
| Clearance height | 2.530mm |

# Description

 $Additional\ option: Battery\ 2020\ , Front\ and\ rear\ lights\ , few\ operating\ hours\ , dipper\ adjuster\ , \ automatic\ handbrake$ 