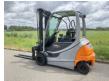

### **Still RX 60-35**

### General features

| Brand             | Still     |
|-------------------|-----------|
| Subcategory       | Forklift  |
| Construction year | 2011      |
| Hourmeter reading | 4500      |
| Condition         | Used      |
| General condition | Very good |
| CE marking        | Yes       |

### Characteristics

| Empty weight | 5.506kg |
|--------------|---------|
| Length       | 433cm   |

| Width            | 111cm   |
|------------------|---------|
| Lifting capacity | 3.500kg |
| Lifting height   | 3.620mm |
| Clearance height | 2.530mm |

# Description

 $Additional\ option: Battery\ 2020\ , Front\ and\ rear\ lights\ , few\ operating\ hours\ , dipper\ adjuster\ , \ automatic\ handbrake$ 