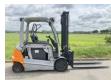

### **Still RX 60-35**

### General features

| Brand             | Still     |
|-------------------|-----------|
| Subcategory       | Forklift  |
| Construction year | 2011      |
| Hourmeter reading | 4500      |
| Condition         | Used      |
| General condition | Very good |
| CE marking        | Yes       |

### Characteristics

| Empty weight | 5.506kg |
|--------------|---------|
| Length       | 433cm   |

| Width            | 111cm   |
|------------------|---------|
| Lifting capacity | 3.500kg |
| Lifting height   | 3.620mm |
| Clearance height | 2.530mm |