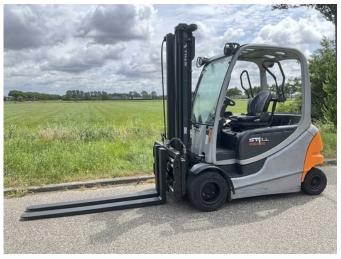

### **Still RX 60-35**

### General features

| Brand             | Still     |
|-------------------|-----------|
| Subcategory       | Forklift  |
| Construction year | 2011      |
| Hourmeter reading | 4500      |
| Condition         | Used      |
| General condition | Very good |
| CE marking        | Yes       |

### Characteristics

| Empty weight | 5.506kg |
|--------------|---------|
| Length       | 433cm   |

| Width            | 111cm   |
|------------------|---------|
| Lifting capacity | 3.500kg |
| Lifting height   | 3.620mm |
| Clearance height | 2.530mm |

# Description

 $Additional\ option: Battery\ 2020\ , Front\ and\ rear\ lights\ , few\ operating\ hours\ , dipper\ adjuster\ , \ automatic\ handbrake$ 