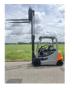

### **Still RX 60-35**

### General features

| Brand             | Still     |
|-------------------|-----------|
| Subcategory       | Forklift  |
| Construction year | 2011      |
| Hourmeter reading | 4500      |
| Condition         | Used      |
| General condition | Very good |
| CE marking        | Yes       |

### Characteristics

| Empty weight | 5.506kg |
|--------------|---------|
| Length       | 433cm   |

| Width            | 111cm   |
|------------------|---------|
| Lifting capacity | 3.500kg |
| Lifting height   | 3.620mm |
| Clearance height | 2.530mm |