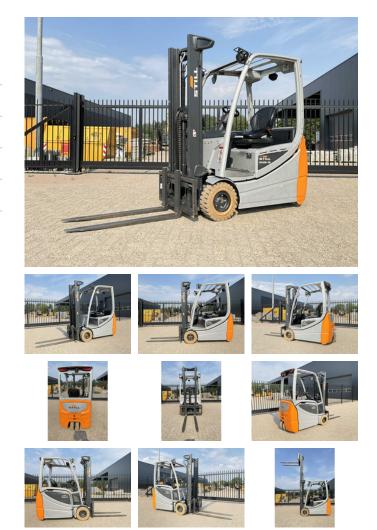

# Still RX20-16

### **General features**

| Brand             | Still     |
|-------------------|-----------|
| Subcategory       | Forklift  |
| Construction year | 2018      |
| Hourmeter reading | 14065     |
| Condition         | Used      |
| General condition | Very good |

### Characteristics

| Length | 332cm |
|--------|-------|
| Width  | 109cm |

| Lifting capacity 1.600kg | Cabin            | Half open |
|--------------------------|------------------|-----------|
|                          | Lifting capacity | 1.600kg   |
| Lifting height 3.230mm   | Lifting height   | 3.230mm   |
| Mast type Duplex         | Mast type        | Duplex    |
| Clearance height 207mm   | Clearance height | 207mm     |

# Description

Additional options : LED lighting in front , blue spot in the rear , recently inspected